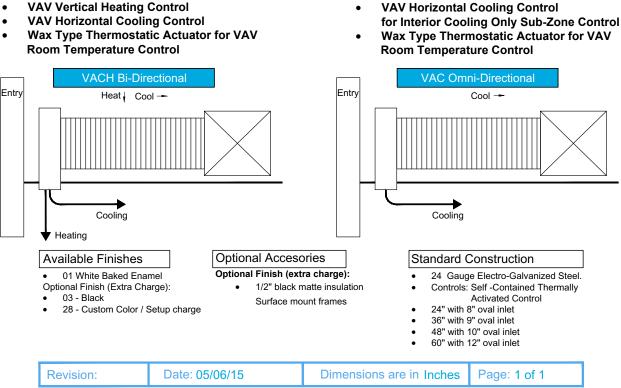

## VACH/VAC LINEAR DIFFUSER **MODELS: VACH/VAC**

SUBMITTAL: VACH/VAC

The VACH is a variable discharge opening diffuser. The room temperature setting will vary the discharge opening thus varying the supply air volume. The operation of the VACH unit will provide room temperature control in the following configurations: Vertical VAV warm air flow, horizontal-VAV cooling air flow. All VAV linear diffusers are factory calibrated to a 72° room temperature + or - 2°. If room temperature adjustment is required, turning the room actuator located in the square opening on the face of the unit clockwise will lower room temperature, counter-clockwise rotation will raise the room temperature.

- **VAV Horizontal Cooling Control**
- **VAV Vertical Heating Control**
- **Room Temperature Control**

4"

12"