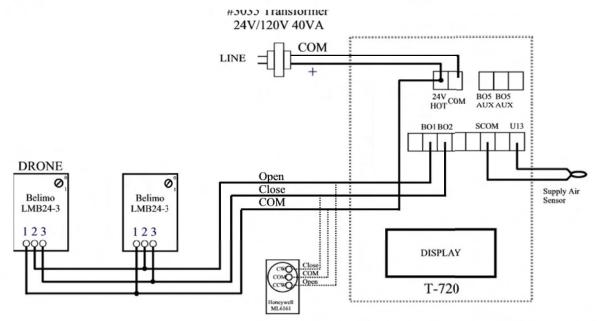

The T-720 will control the following Young Regulator dampers:

- 4075 Round with Honeywell or Belimo floating point motors\*
- 3085 Rectangular with Honeywell or Belimo floating point motors\*
- 3045 Rectangular (medium duty damper) with Honeywell or Belimo floating point motor\*
- 9011E VAV Diffusers with Honeywell or Belimo floating point Motors\*

\* these motors have 90 second timing

Also, The T-720 will control any damper with modulating motor with timing from 30 seconds to 9 minutes, consult the factory.

| FEATURES                                         |                                                                     |
|--------------------------------------------------|---------------------------------------------------------------------|
| P+I - Proportional/Integral<br>algorithm         | Auto Changeover function when used with optional S-720 Sensor       |
| 2 line, 16 character LCD display                 | EEPROM memory in the event of a<br>power failure                    |
| SPST Auxiliary Switch for reheat or lighting     | 3 add'l inputs for monitoring<br>and / or various advance functions |
| Consult the factory to control 2 position motors | Keypad Lockout                                                      |

## Model T-720X

Digital Display Zone Damper Thermostat Proportional and Integral Control

T720A with supply air sensor for automatic changeover T720B for cooling only, omit the supply air sensor Master and drone actuators must be same model