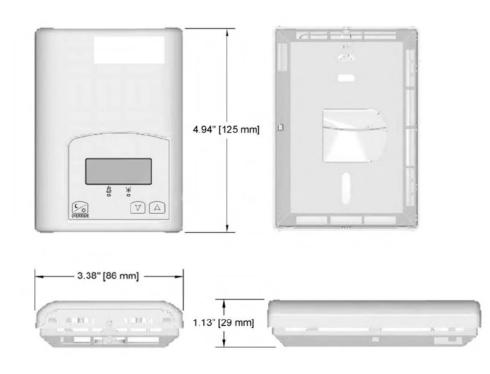

**Young Regulator Co.** 7100 Krick Rd • Walton Hills, OH 44146 P: 440-232-9700 • F: 440-232-8266 *www.youngregulator.com* 

Submit T-720 – 5-13

Model T-720X

Digital Display Zone Damper Thermostat Proportional and Integral Control

## **Application and Design**

The Young Regulator T-720 Proportional and Integral thermostatis specifically designed for zoning applications. Typical applications include pressure dependent VAV floating control with or without local reheat. The product features a backlit LCD display with dedicated function menu keys for simple operation. Accurate temperature control is achieved due to the product's PI proportional control algorithm, which virtually eliminates temperature offset associated with traditional, differential-based thermostats. When used with the optional S-720 sensor, the T-720 Thermostat has an integrated changeover function which will allow seamless switching between cooling and heating mode based upon supply air temperature.