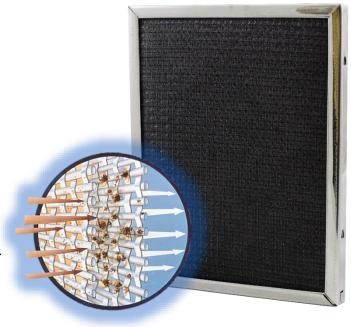

## <u>DustEater®</u> <u>Washable Electrostatic Air Filter</u>

Electrostatic air filtration is a permanent, costeffective way to significantly improve the quality of your air in residential applications. DustEater is the ultimate allergy relief filter, containing an added layer of non-woven polyester for maximum arrestance efficiency. This durable air filter features a combination of polypropylene and non-woven polyester media with expanded wire support, within a triple frame construction.

- Stainless steel frame with drain holes
- Average Arrestance Efficiency: 91%
- · Dust Holding Capacity: 160 gm.
- Initial Air Flow Resistance: 0.16" w.g.
- MERV 6
- DE-1/4" can be used as a prefilter
- U/L Classified as to Flammability Only
- Lifetime Warranty