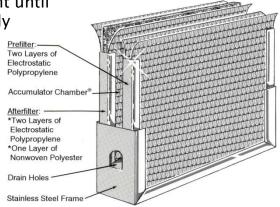

MODEL # DE-1" MODEL # DE-2" MODEL # DE-1/2" MODEL # DE-1/4"

Model DE (1" & 2") features our Exclusive Accumulator Chamber®. Using a unitized filter bank design, multiple sets of steel framed media is assembled with distinct separation to create a triple action filtration system. This prefilter/afterfilter assembly promotes free air flow with superior dust holding capacity while resisting face loading. Excess particulates sweep through the prefilter and cross currents within the chamber cause further agglomeration and settlement until the filter is rinsed clean. Outer steel frame contains strategically placed drain holes for thorough cleaning.