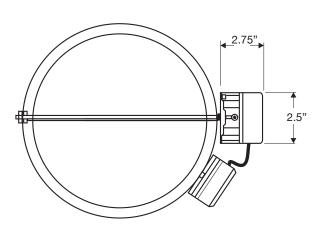

#### **Dimensions and Applications:**

- EBRD Models are available in Standard Sizes from 6"-20"
- Compatible with residential or light commercial HVAC applications that require maintaining a static pressure of 0.08" to 1.2" WC

### **Electrical and Power:**

- Powered by a Power Close/Power Open Actuator
- 24 Volt, 2 VA, 90 Second Timing
- 3-Wire, Floating Point, 44 lb.-inch

### Static Pressure Sensor:

- Factory Mounted
- 1/4" I.D. Flex hose connection
- Solid state control design
- Built-in LED for damper direction