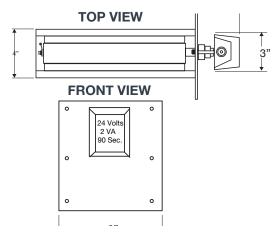

#### **Electrical and Power:**

- Powered by a Power Close/ Power Open motor
- 24 Volt, 2 VA, 90 Second Timing
- 2-Wire, 2-Position, Floating Point