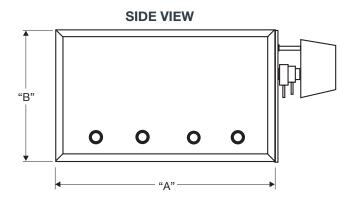

#### **Dimensions and Applications:**

- CZRD Models are available in Standard Sizes from 8" X 8" to 24" X 14" in 2" increments
- Compatible with mostly residential HVAC applications, or any HVAC applications with static pressure less than 1.0" WC
- CZRD Models are sized width (A) by height (B) with actuator on the (B) dimension
- When ordering bottom mount models, the actuator will be placed on the (A) dimension
- Actual (A) and (B) dimension are undercut 1/4"

### **Standard Construction:**

- 1/16" Extruded Aluminum frame with a one piece steel blade
- Nylon bushings for quiet operation
- Minumum position adjustment